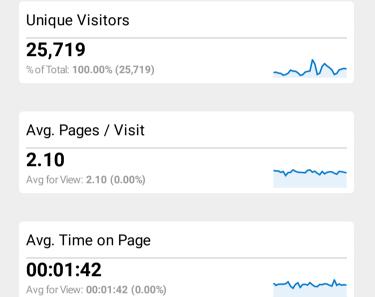

## **SchoolSafety.gov Web Performance Metrics**

Aug 1, 2023 - Aug 31, 2023











| Bounce Rate                                |  |
|--------------------------------------------|--|
| <b>57.11%</b> Avg for View: 57.11% (0.00%) |  |

| Source / Medium            | Sessions | Bounce Rate |
|----------------------------|----------|-------------|
| (direct) / (none)          | 11,397   | 64.17%      |
| google / organic           | 10,238   | 54.48%      |
| dhs.gov / referral         | 2,102    | 56.42%      |
| bing / organic             | 1,858    | 43.33%      |
| lnks.gd / referral         | 1,417    | 65.63%      |
| govdelivery / email        | 688      | 44.04%      |
| yahoo / organic            | 502      | 43.82%      |
| cisa.gov / referral        | 391      | 43.48%      |
| docs.google.com / referral | 276      | 79.71%      |
| t.co / referral