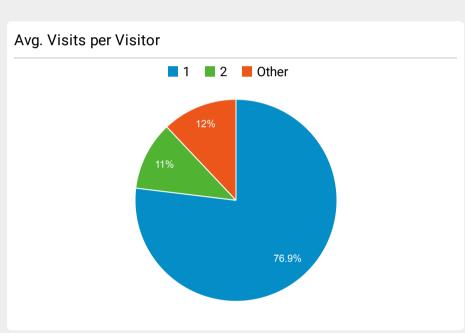

## **SchoolSafety.gov Web Performance Metrics**

Aug 1, 2023 - Aug 31, 2023











| Bounce Rate                                |  |
|--------------------------------------------|--|
| <b>57.11%</b> Avg for View: 57.11% (0.00%) |  |

| Source / Medium            | Sessions | Bounce Rate |
|----------------------------|----------|-------------|
| (direct) / (none)          | 11,397   | 64.17%      |
| google / organic           | 10,238   | 54.48%      |
| dhs.gov / referral         | 2,102    | 56.42%      |
| bing / organic             | 1,858    | 43.33%      |
| lnks.gd / referral         | 1,417    | 65.63%      |
| govdelivery / email        | 688      | 44.04%      |
| yahoo / organic            | 502      | 43.82%      |
| cisa.gov / referral        | 391      | 43.48%      |
| docs.google.com / referral | 276      | 79.71%      |
| t.co / referral            |