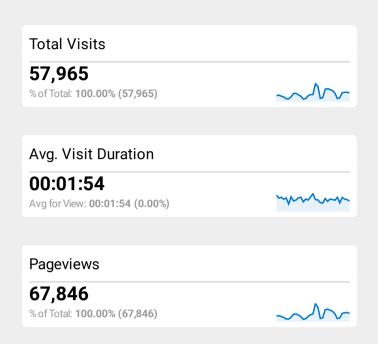

## **SchoolSafety.gov Web Performance Metrics**

Aug 1, 2023 - Aug 31, 2023











| Bounce Rate                                |  |
|--------------------------------------------|--|
| <b>57.11%</b> Avg for View: 57.11% (0.00%) |  |

| Source / Medium            | Sessions | Bounce Rate |
|----------------------------|----------|-------------|
| (direct) / (none)          | 11,397   | 64.17%      |
| google / organic           | 10,238   | 54.48%      |
| dhs.gov / referral         | 2,102    | 56.42%      |
| bing / organic             | 1,858    | 43.33%      |
| lnks.gd / referral         | 1,417    | 65.63%      |
| govdelivery / email        | 688      | 44.04%      |
| yahoo / organic            | 502      | 43.82%      |
| cisa.gov / referral        | 391      | 43.48%      |
| docs.google.com / referral | 276      | 79.71%      |
| t.co / referral