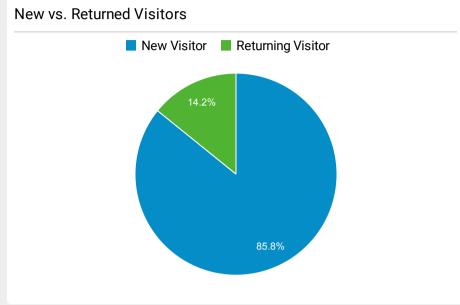

## **SchoolSafety.gov Web Performance Metrics**

Aug 1, 2023 - Aug 31, 2023











| Bounce Rate                                |  |
|--------------------------------------------|--|
| <b>57.11%</b> Avg for View: 57.11% (0.00%) |  |

| Source / Medium            | Sessions | Bounce Rate |
|----------------------------|----------|-------------|
| (direct) / (none)          | 11,397   | 64.17%      |
| google / organic           | 10,238   | 54.48%      |
| dhs.gov / referral         | 2,102    | 56.42%      |
| bing / organic             | 1,858    | 43.33%      |
| lnks.gd / referral         | 1,417    | 65.63%      |
| govdelivery / email        | 688      | 44.04%      |
| yahoo / organic            | 502      | 43.82%      |
| cisa.gov / referral        | 391      | 43.48%      |
| docs.google.com / referral | 276      | 79.71%      |
| t.co / referral