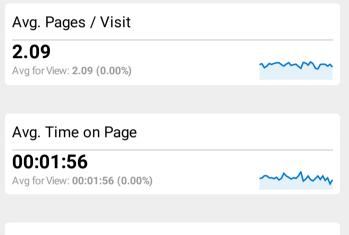

## **SchoolSafety.gov Web Performance Metrics**

Dec 1, 2022 - Dec 31, 2022

| Visits and Bounce Rate by Source/Medium |          |             |
|-----------------------------------------|----------|-------------|
| Source / Medium                         | Sessions | Bounce Rate |
| google / organic                        | 8,079    | 57.22%      |
| (direct) / (none)                       | 3,570    | 58.35%      |
| bing / organic                          | 1,679    | 50.39%      |
| Inks.gd / referral                      | 442      | 42.99%      |
| yahoo / organic                         | 384      | 46.61%      |
| dhs.gov / referral                      | 184      | 48.37%      |
| cisa.gov / referral                     | 162      | 32.10%      |
| duckduckgo / organic                    | 125      | 42.40%      |
| asralertsystems.com / referral          | 116      | 32.76%      |
| govdelivery / email                     | 108      | 26.85%      |