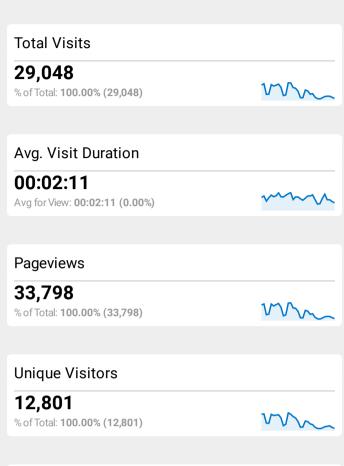

## **SchoolSafety.gov Web Performance Metrics**

Dec 1, 2022 - Dec 31, 2022

| Visits and Bounce Rate by Source/Medium |          |             |
|-----------------------------------------|----------|-------------|
| Source / Medium                         | Sessions | Bounce Rate |
| google / organic                        | 8,079    | 57.22%      |
| (direct) / (none)                       | 3,570    | 58.35%      |
| bing / organic                          | 1,679    | 50.39%      |
| Inks.gd / referral                      | 442      | 42.99%      |
| yahoo / organic                         | 384      | 46.61%      |
| dhs.gov / referral                      | 184      | 48.37%      |
| cisa.gov / referral                     | 162      | 32.10%      |
| duckduckgo / organic                    | 125      | 42.40%      |
| asralertsystems.com / referral          | 116      | 32.76%      |
| govdelivery / email                     | 108      | 26.85%      |