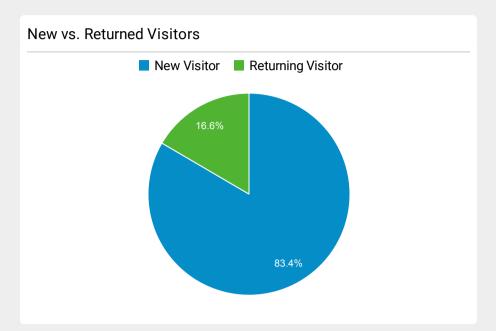

## **SchoolSafety.gov Web Performance Metrics**

Dec 1, 2022 - Dec 31, 2022













| Visits and Bounce Rate by Source/Medium |          |             |
|-----------------------------------------|----------|-------------|
| Source / Medium                         | Sessions | Bounce Rate |
| google / organic                        | 8,079    | 57.22%      |
| (direct) / (none)                       | 3,570    | 58.35%      |
| bing / organic                          | 1,679    | 50.39%      |
| Inks.gd / referral                      | 442      | 42.99%      |
| yahoo / organic                         | 384      | 46.61%      |
| dhs.gov / referral                      | 184      | 48.37%      |
| cisa.gov / referral                     | 162      | 32.10%      |
| duckduckgo / organic                    | 125      | 42.40%      |
| asralertsystems.com / referral