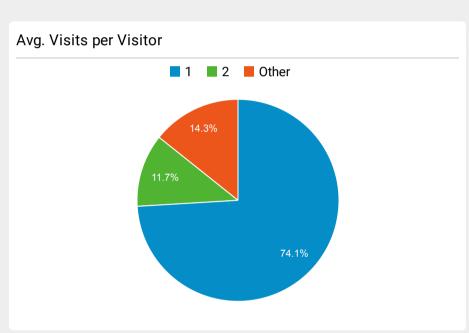

## **SchoolSafety.gov Web Performance Metrics**

Dec 1, 2022 - Dec 31, 2022













| Visits and Bounce Rate by Source/Medium |          |             |
|-----------------------------------------|----------|-------------|
| Source / Medium                         | Sessions | Bounce Rate |
| google / organic                        | 8,079    | 57.22%      |
| (direct) / (none)                       | 3,570    | 58.35%      |
| bing / organic                          | 1,679    | 50.39%      |
| Inks.gd / referral                      | 442      | 42.99%      |
| yahoo / organic                         | 384      | 46.61%      |
| dhs.gov / referral                      | 184      | 48.37%      |
| cisa.gov / referral                     | 162      | 32.10%      |
| duckduckgo / organic                    | 125      | 42.40%      |
| asralertsystems.com / referral