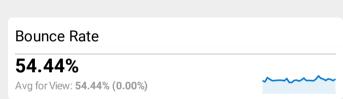

## **SchoolSafety.gov Web Performance Metrics**

Dec 1, 2022 - Dec 31, 2022

| Visits and Bounce Rate by Source/Medium |          |             |
|-----------------------------------------|----------|-------------|
| Source / Medium                         | Sessions | Bounce Rate |
| google / organic                        | 8,079    | 57.22%      |
| (direct) / (none)                       | 3,570    | 58.35%      |
| bing / organic                          | 1,679    | 50.39%      |
| Inks.gd / referral                      | 442      | 42.99%      |
| yahoo / organic                         | 384      | 46.61%      |
| dhs.gov / referral                      | 184      | 48.37%      |
| cisa.gov / referral                     | 162      | 32.10%      |
| duckduckgo / organic                    | 125      | 42.40%      |
| asralertsystems.com / referral          | 116      | 32.76%      |
| govdelivery / email                     | 108      | 26.85%      |